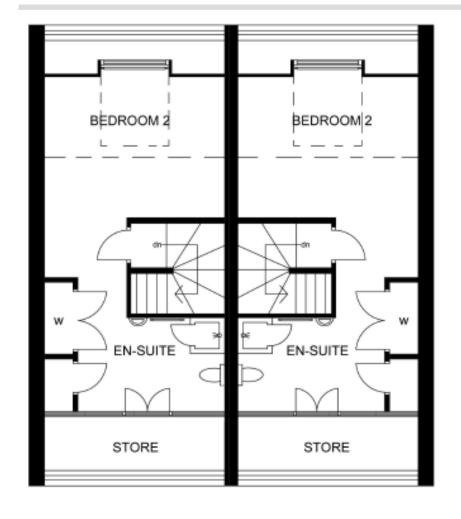

## Parkes Homes Ltd

Second Floor

The dimensions shown are approximate and the precise measurements may vary. Please ask to see the drawings relative to the specific plot. All room dimensions are to a -+50mm (2") tolerance. Kitchen layouts are indicative only. Please consult the Sales Adviser on-site for specific kitchen layouts. This information is for guidance only and does not form part of any contract or constitute a warranty.