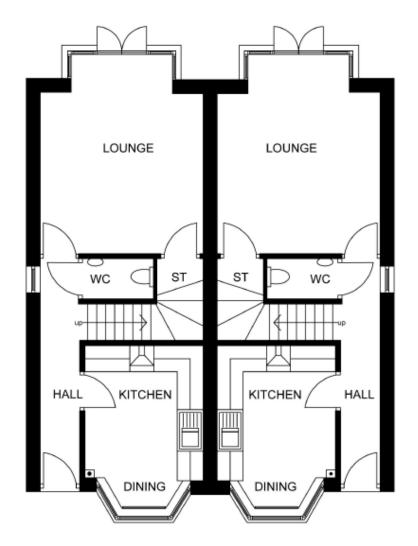

## 3 Bedroom House

Ground Floor

## Parkes Homes Ltd

| Room                              | Metres      | Feet/Inches     |
|-----------------------------------|-------------|-----------------|
| Kitchen/Dining Room               |             | 8' 8" x 12' 0"  |
| Downstairs W.C.                   | 914 x 1700  | 3' 0" x 5' 7"   |
| Lounge                            | 3720 x 4500 | 12' 2" x 14' 9" |
| Bedroom 1                         | 3720 x 3770 | 12' 2" x 12' 4" |
| Bedroom 3                         | 1820 x 3070 | 6' 0" x 10' 1"  |
| Bathroom                          | 1770 x 2120 | 5' 10" x 7' 0"  |
| Bedroom 2 (2 <sup>nd</sup> Floor) | 3720 x 2800 | 12' 2" x 9' 2"  |
| Ensuite                           | 3020 x 1600 | 9' 11" x 5' 3"  |

The dimensions shown are approximate and the precise measurements may vary. Please ask to see the drawings relative to the specific plot. All room dimensions are to a -+50mm (2") tolerance. Kitchen layouts are indicative only. Please consult the Sales Adviser on-site for specific kitchen layouts. This information is for guidance only and does not form part of any contract or constitute a warranty.