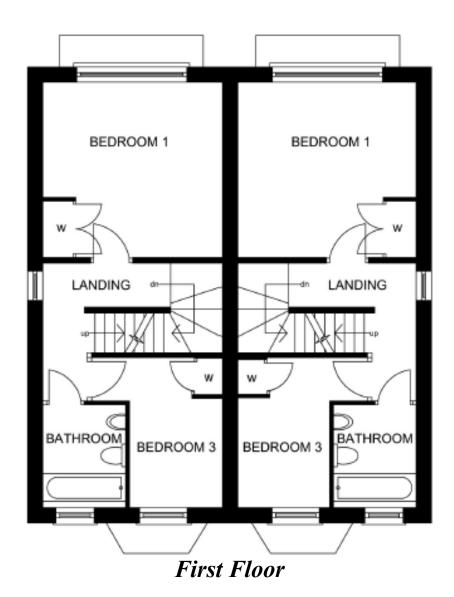

## 3 Bedroom House

## Parkes Homes Ltd

| Room                              | Metres      | Feet/Inches     |
|-----------------------------------|-------------|-----------------|
| Kitchen/Dining Room               |             | 8' 8" x 12' 0"  |
| Downstairs W.C.                   | 914 x 1700  | 3' 0" x 5' 7"   |
| Lounge                            | 3720 x 4500 | 12' 2" x 14' 9" |
| Bedroom 1                         | 3720 x 3770 | 12' 2" x 12' 4" |
| Bedroom 3                         | 1820 x 3070 | 6' 0" x 10' 1"  |
| Bathroom                          | 1770 x 2120 | 5' 10" x 7' 0"  |
| Bedroom 2 (2 <sup>nd</sup> Floor) | 3720 x 2800 | 12' 2" x 9' 2"  |
| Ensuite                           | 3020 x 1600 | 9' 11" x 5' 3"  |

The dimensions shown are approximate and the precise measurements may vary. Please ask to see the drawings relative to the specific plot. All room dimensions are to a -+50mm (2") tolerance. Kitchen layouts are indicative only. Please consult the Sales Adviser on-site for specific kitchen layouts. This information is for guidance only and does not form part of any contract or constitute a warranty.